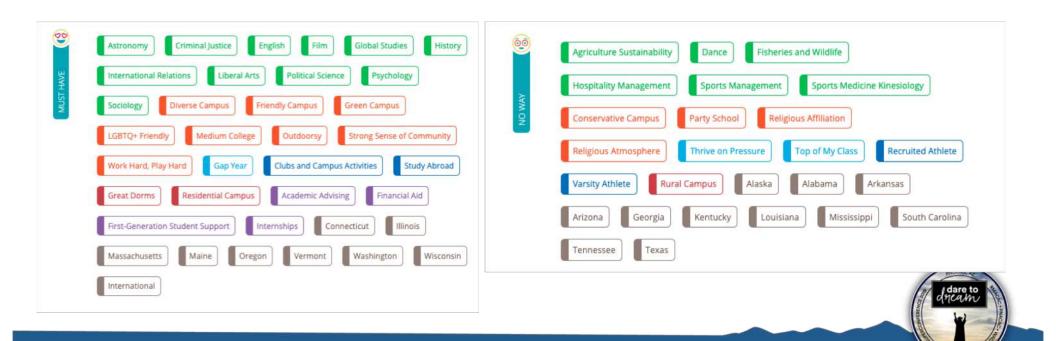

## Flip the Narrative - Start with the student

Corsava card sort may help students to think beyond the numbers