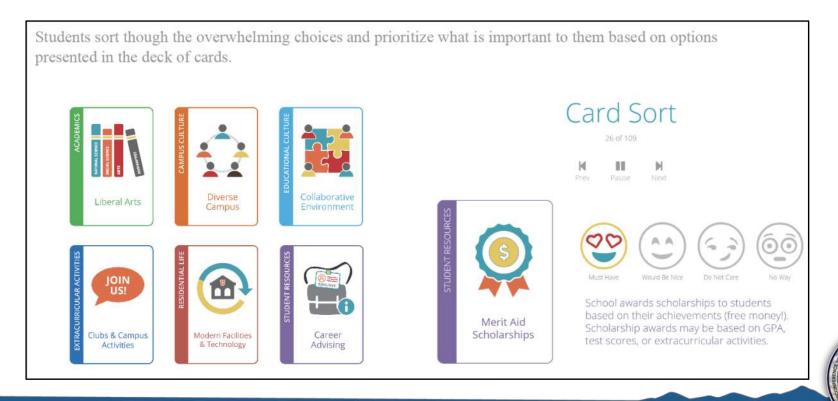

## Flip the Narrative - Start with the student

Corsava card sort may help students to think beyond the numbers