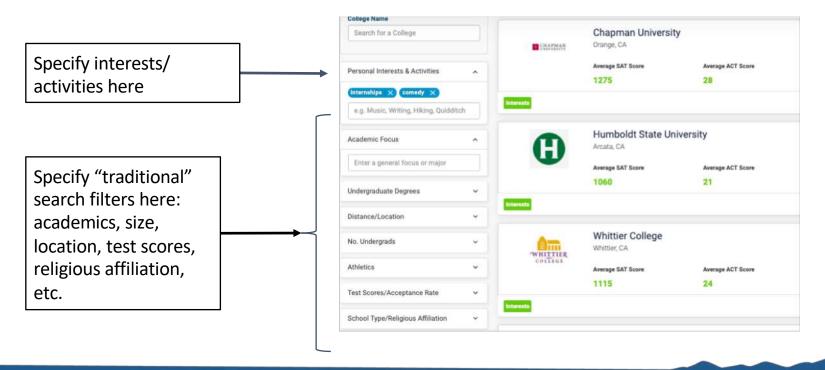

## Using SCOIR to look beyond the numbers

Student specifies interests (improv, internships, performing arts, etc.) In addition to other filters - academics, size, location, etc.